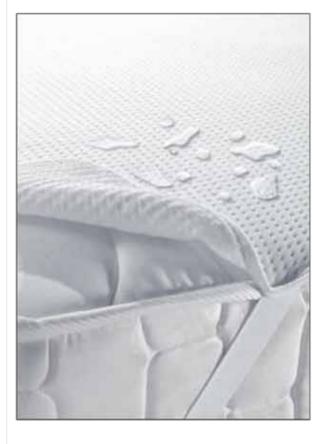

**BABY SLEEPING SET KING** BW1112 / 50 X 90 BW1212 / 60 X 120

BW1311 **BABY MOSQUITO NET BEIGE-BROWN** 

**BABY SLEEPING SET HORSE** BW1114 / 50 X 90 BW1214 / 60 X 120

BW1511 ALEZ Ölçü: 50x90

BW1512 ALEZ Ölçü: 60x120