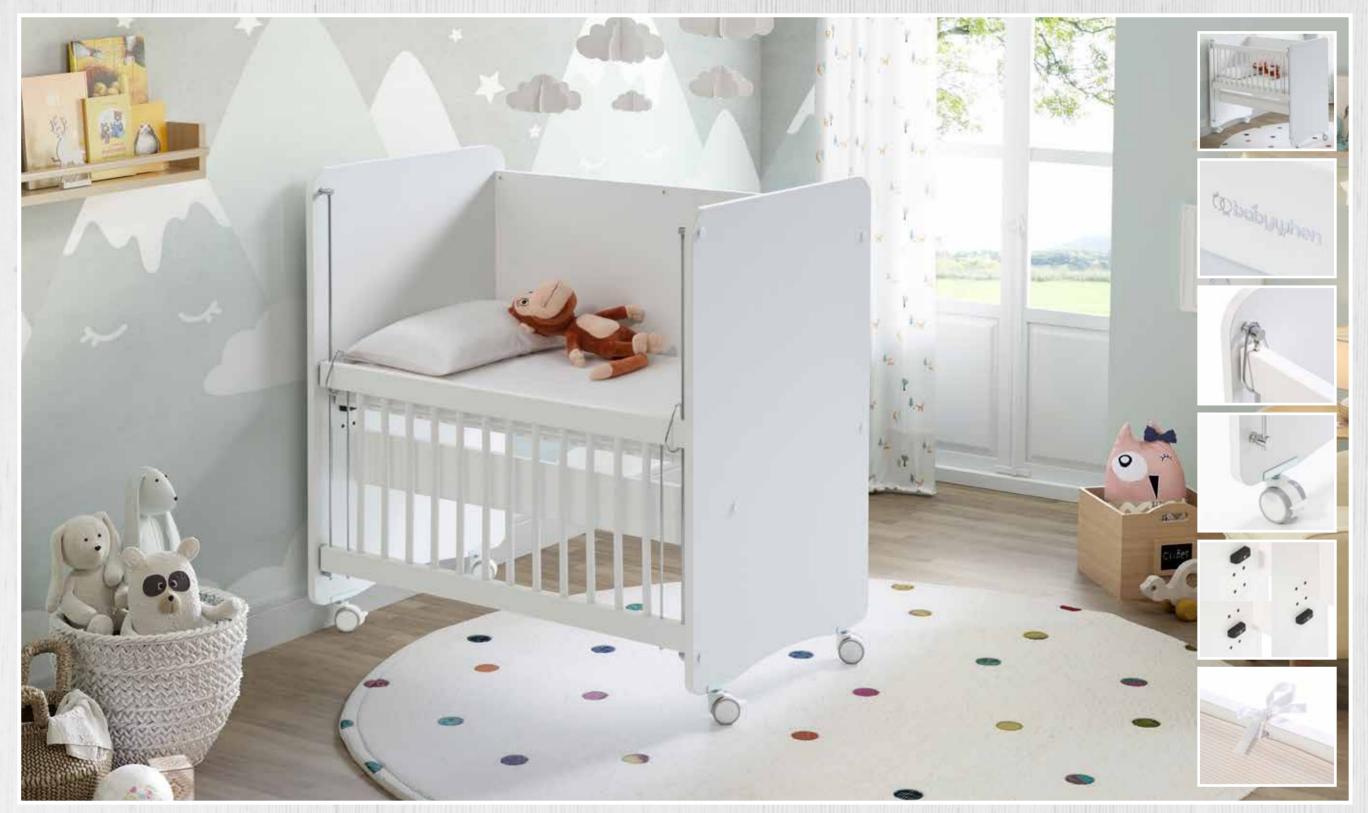

epth : 58 idth : 94 eight : 70

**BW1011 PRACTICAL MINI ROCKING CRADLE** 50 X 90 WOOD

/ C

Depth : 58 Width : 94 Height : 70

: 58 : 94 : 70 **bobywhen** 

**BW1020 PRACTICAL ROCKING CRADLE WITH LEVELS** 

60 X 120 WHITE