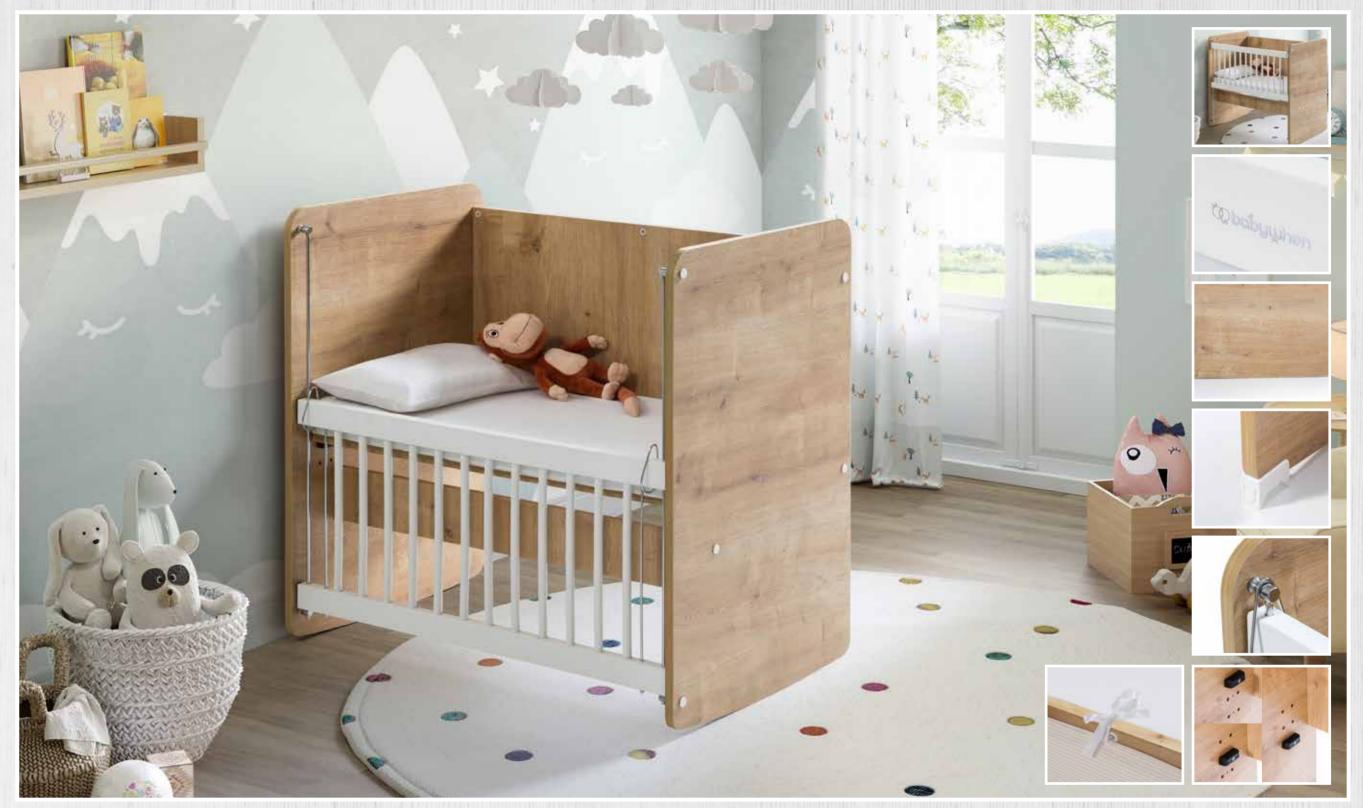

All of our models make your work easier with installation diagrams and videos with audio narration.

Our crib models that promise quality sleep and healthy moments for your baby are waiting for you...

**BW1010 PRACTICAL MINI ROCKING CRIB** 50 X 90 WHITE

epth : 58 idth : 94 eight : 70

**BW1011 PRACTICAL MINI ROCKING CRADLE** 50 X 90 WOOD

/ C

Depth : 58 Width : 94 Height : 70

: 58 : 94 : 70 **bobywhen** 

**BW1020 PRACTICAL ROCKING CRADLE WITH LEVELS** 

60 X 120 WHITE