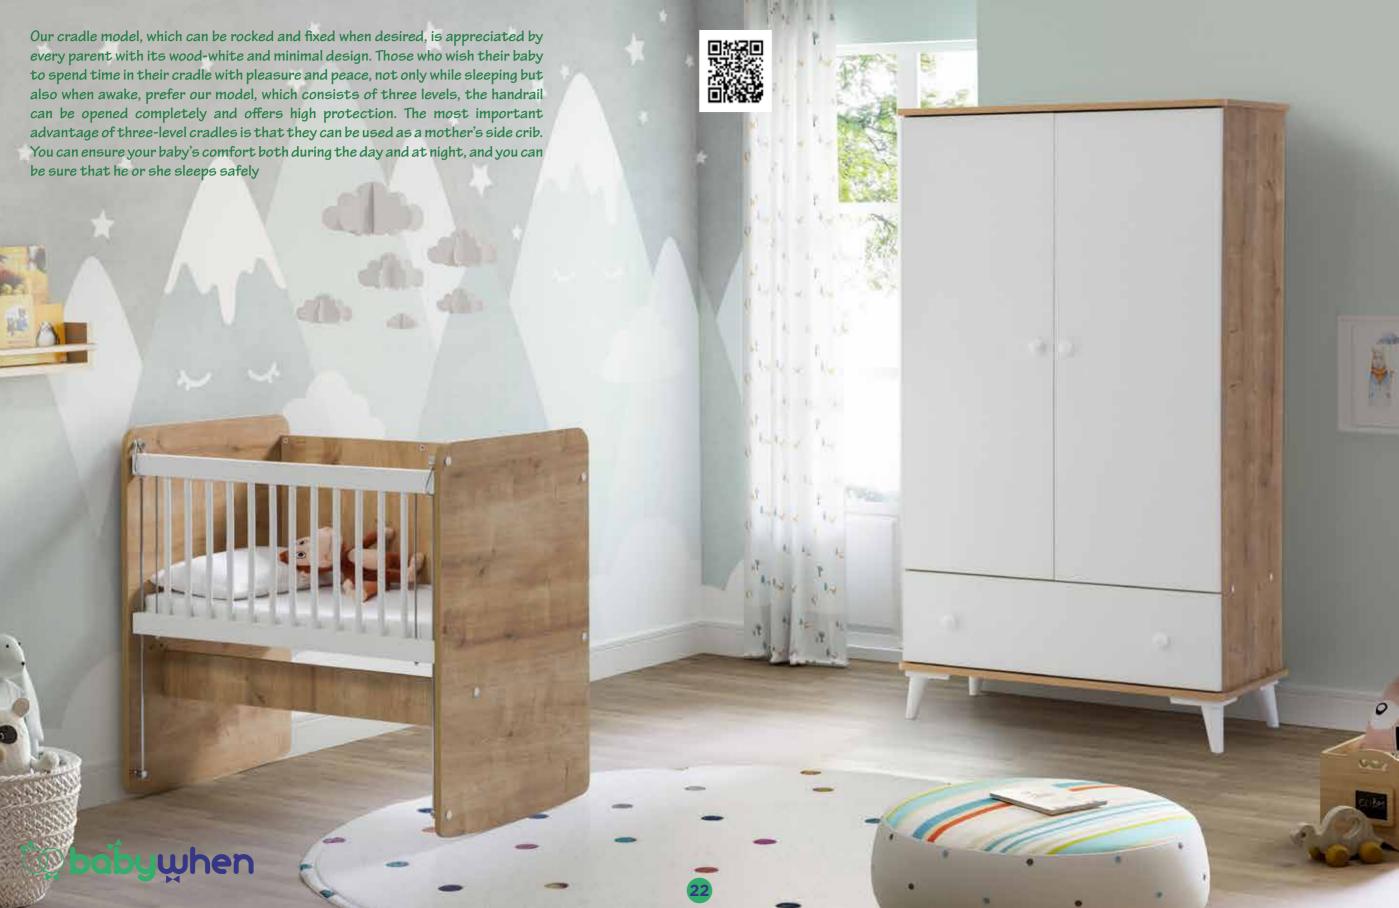

All of our models make your work easier with installation diagrams and videos with audio narration.

Our crib models that promise quality sleep and healthy moments for your baby are waiting for you...

**BW1010 PRACTICAL MINI ROCKING CRIB** 50 X 90 WHITE

epth : 58 idth : 94 eight : 70

**BW1011 PRACTICAL MINI ROCKING CRADLE** 50 X 90 WOOD

/ C

Depth : 58 Width : 94 Height : 70

: 58 : 94 : 70 **bobywhen** 

**BW1020 PRACTICAL ROCKING CRADLE WITH LEVELS** 

60 X 120 WHITE