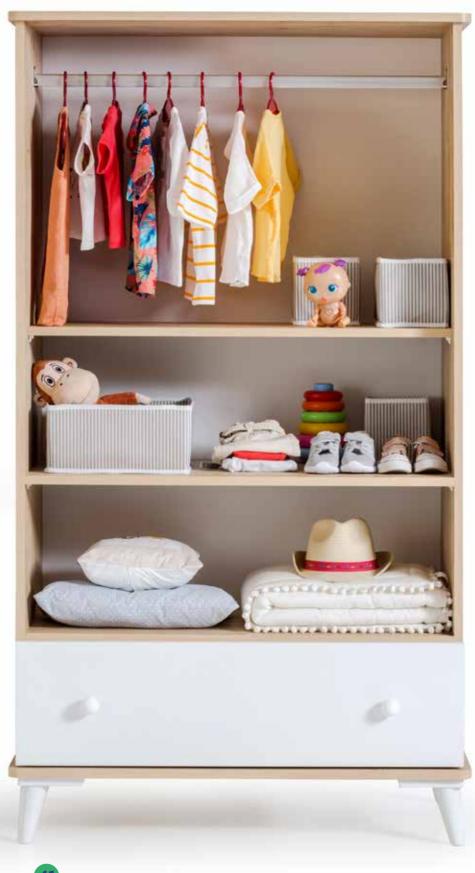

## BW2010 PRACTICAL TWO-DOOR WHITE WARDROBE

Wardrobe, which is indispensable for baby and children's rooms, is with you with its most special design. Having an ergonomic and stylish design, the cabinet offers a use with two doors and drawers. The corners of the wardrobe are designed in a rounded form for your child's safety. Two different shelves in the wardrobe can be adjusted to the desired level. With our closet designed with white and wooden options and its large interior volume, it provides more than one children's wardrobe service.

## BW2011 PRACTICAL TWO DOOR WOOD WARDROBE

Wardrobe, which is indispensable for baby and children's rooms, is with you with its most special design. Having an ergonomic and stylish design, the cabinet offers a use with two doors and drawers. The corners of the cabinet are designed in a rounded form for your child's safety. Two different shelves in the wardrobe can be adjusted to the desired level. With our closet designed with white and wooden options and its large interior volume, it provides more than one children's wardrobe service.