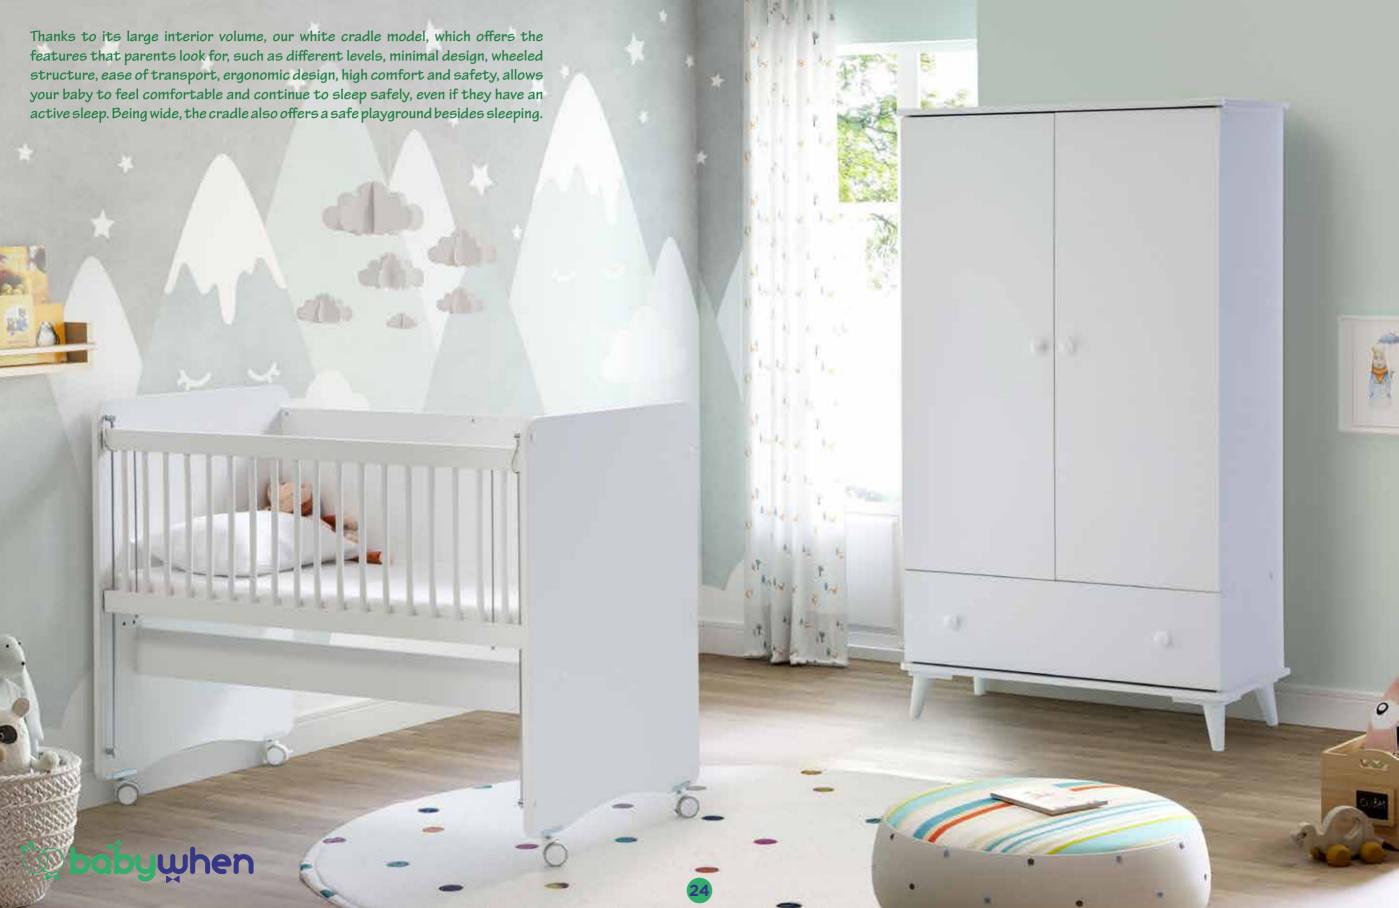

All of our models make your work easier with installation diagrams and videos with audio narration.

Our crib models that promise quality sleep and healthy moments for your baby are waiting for you...

**BW1010 PRACTICAL MINI ROCKING CRIB** 50 X 90 WHITE

epth : 58 idth : 94 eight : 70

**BW1011 PRACTICAL MINI ROCKING CRADLE** 50 X 90 WOOD

/ C

Depth : 58 Width : 94 Height : 70

: 58 : 94 : 70 **bobywhen** 

**BW1020 PRACTICAL ROCKING CRADLE WITH LEVELS** 

60 X 120 WHITE