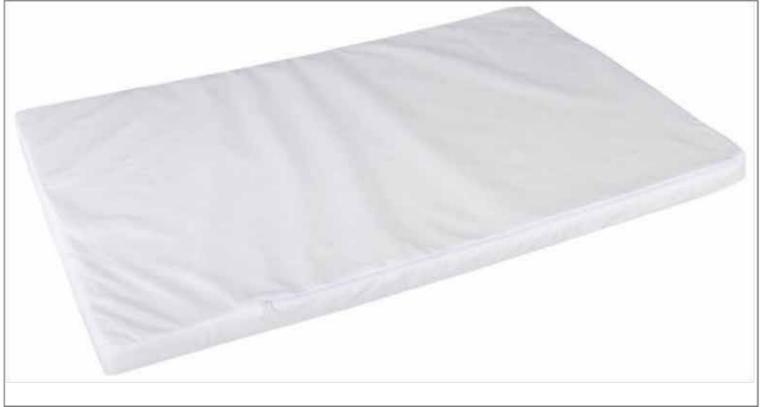

**BABY SLEEPING SET KING** BW1112 / 50 X 90 BW1212 / 60 X 120

BW1311 **BABY MOSQUITO NET BEIGE-BROWN** 

**BABY SLEEPING SET HORSE** BW1114 / 50 X 90 BW1214 / 60 X 120

BW1511 ALEZ Ölçü: 50x90

BW1512 ALEZ Ölçü: 60x120