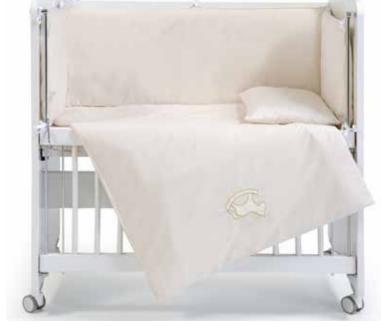

**BABY SLEEP SET QUEEN** BW1111 / 50 X 90 BW1211 / 60 X 120

BW1311 **BABY MOSQUITO NET PINK** 

**BABY SLEEPING SET ELEPHANT** BW1113 / 50 X 90 BW1213 / 60 X 120

**BW1311 BABY MOSQUITO NET GREY** 

BW1311 **BABY MOSQUITO NET BLUE** 

**BABY SLEEPING SET KING** BW1112 / 50 X 90 BW1212 / 60 X 120

BW1311 **BABY MOSQUITO NET BEIGE-BROWN** 

**BABY SLEEPING SET HORSE** BW1114 / 50 X 90 BW1214 / 60 X 120

BW1511 ALEZ Ölçü: 50x90

BW1512 ALEZ Ölçü: 60x120