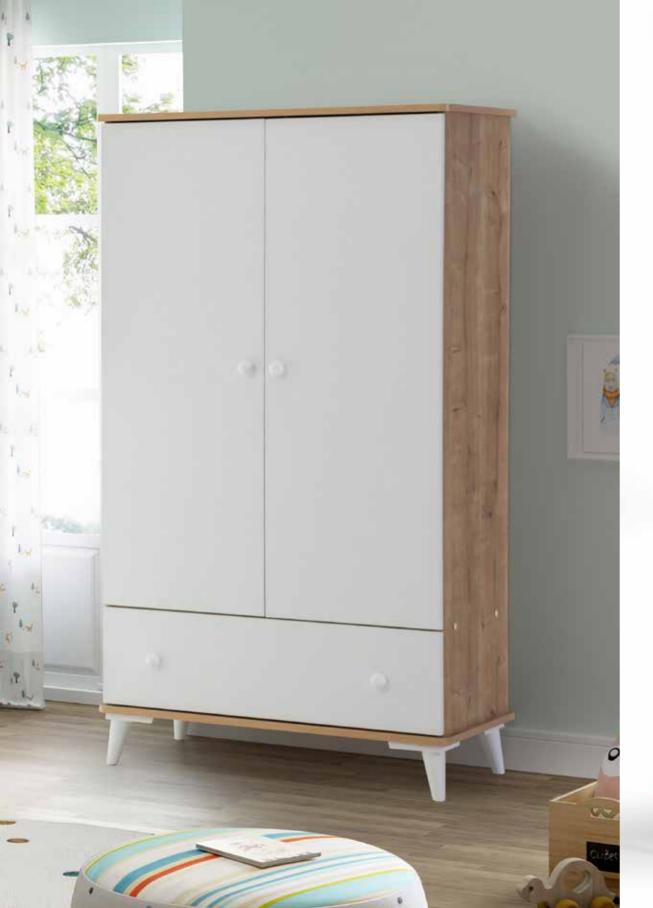

## BW2010 PRACTICAL TWO-DOOR WHITE WARDROBE

Wardrobe, which is indispensable for baby and children's rooms, is with you with its most special design. Having an ergonomic and stylish design, the cabinet offers a use with two doors and drawers. The corners of the wardrobe are designed in a rounded form for your child's safety. Two different shelves in the wardrobe can be adjusted to the desired level. With our closet designed with white and wooden options and its large interior volume, it provides more than one children's wardrobe service.

## BW2011 PRACTICAL TWO DOOR WOOD WARDROBE

Wardrobe, which is indispensable for baby and children's rooms, is with you with its most special design. Having an ergonomic and stylish design, the cabinet offers a use with two doors and drawers. The corners of the cabinet are designed in a rounded form for your child's safety. Two different shelves in the wardrobe can be adjusted to the desired level. With our closet designed with white and wooden options and its large interior volume, it provides more than one children's wardrobe service.