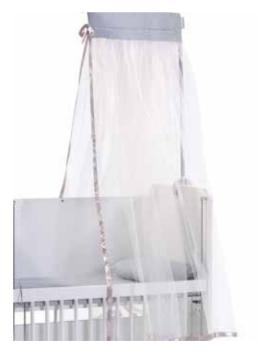

**BABY SLEEP SET QUEEN** BW1111 / 50 X 90 BW1211 / 60 X 120

BW1311 **BABY MOSQUITO NET PINK** 

**BABY SLEEPING SET ELEPHANT** BW1113 / 50 X 90 BW1213 / 60 X 120

**BW1311 BABY MOSQUITO NET GREY** 

BW1311 **BABY MOSQUITO NET BLUE** 

**BABY SLEEPING SET KING** BW1112 / 50 X 90 BW1212 / 60 X 120

BW1311 **BABY MOSQUITO NET BEIGE-BROWN** 

**BABY SLEEPING SET HORSE** BW1114 / 50 X 90 BW1214 / 60 X 120

BW1511 ALEZ Ölçü: 50x90

BW1512 ALEZ Ölçü: 60x120

BW1411 BED Ölçü: 50x90

BW1412 BED Ölçü: 60x120

BW13 01 MOSQUITO NET H: 80cm