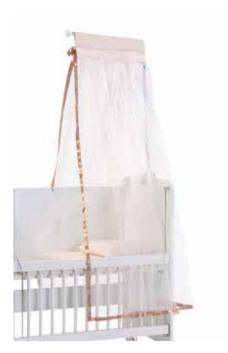

**BABY SLEEP SET QUEEN** BW1111 / 50 X 90 BW1211 / 60 X 120

BW1311 **BABY MOSQUITO NET PINK** 

**BABY SLEEPING SET ELEPHANT** BW1113 / 50 X 90 BW1213 / 60 X 120

**BW1311 BABY MOSQUITO NET GREY** 

BW1311 **BABY MOSQUITO NET BLUE** 

**BABY SLEEPING SET KING** BW1112 / 50 X 90 BW1212 / 60 X 120

BW1311 **BABY MOSQUITO NET BEIGE-BROWN** 

**BABY SLEEPING SET HORSE** BW1114 / 50 X 90 BW1214 / 60 X 120

BW1511 ALEZ Ölçü: 50x90

BW1512 ALEZ Ölçü: 60x120

BW1411 BED Ölçü: 50x90

BW1412 BED Ölçü: 60x120

BW13 01 MOSQUITO NET H: 80cm