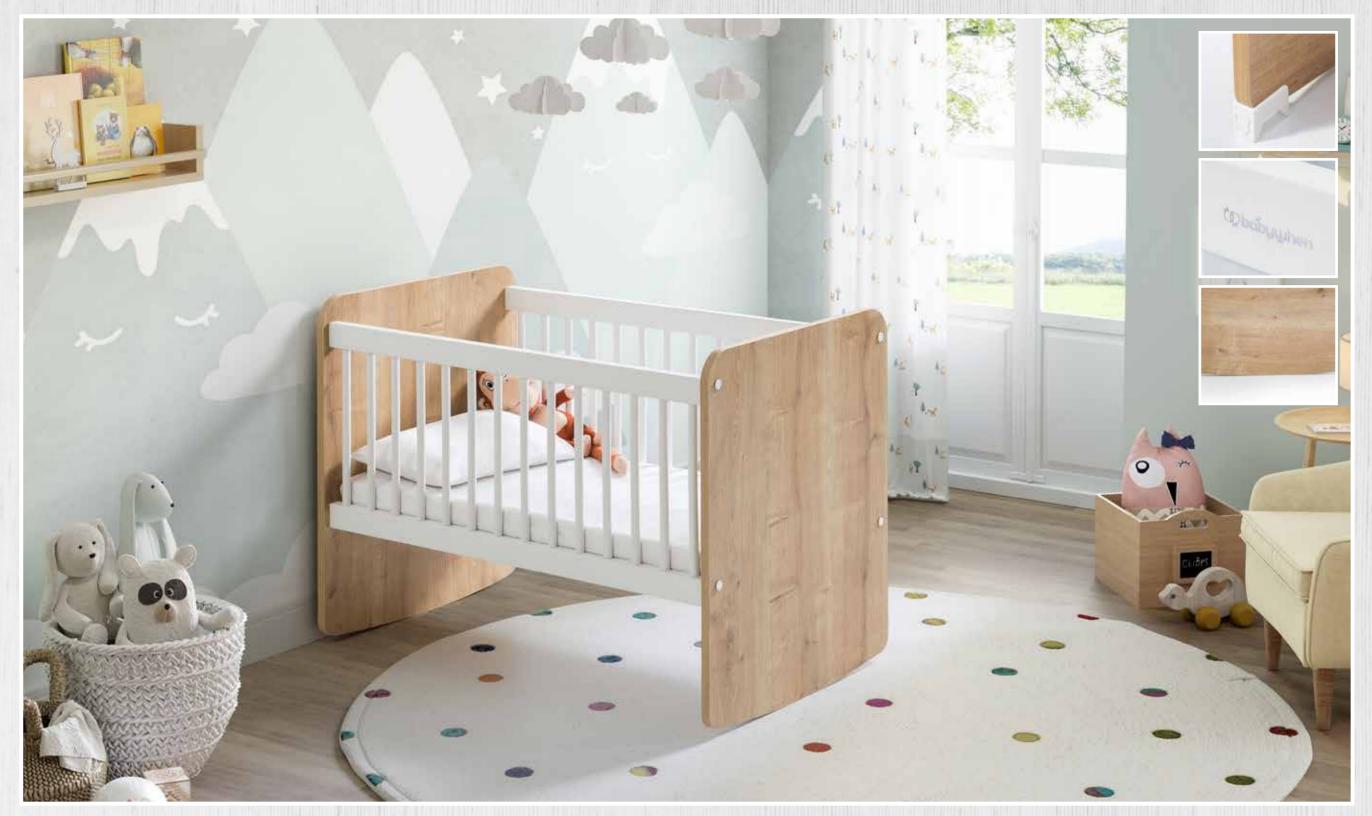

All of our models make your work easier with installation diagrams and videos with audio narration.

Our crib models that promise quality sleep and healthy moments for your baby are waiting for you...

**BW1010 PRACTICAL MINI ROCKING CRIB** 50 X 90 WHITE

epth : 58 idth : 94 eight : 70

**BW1011 PRACTICAL MINI ROCKING CRADLE** 50 X 90 WOOD

/ C

Depth : 58 Width : 94 Height : 70

: 58 : 94 : 70 **bobywhen** 

**BW1020 PRACTICAL ROCKING CRADLE WITH LEVELS** 

60 X 120 WHITE