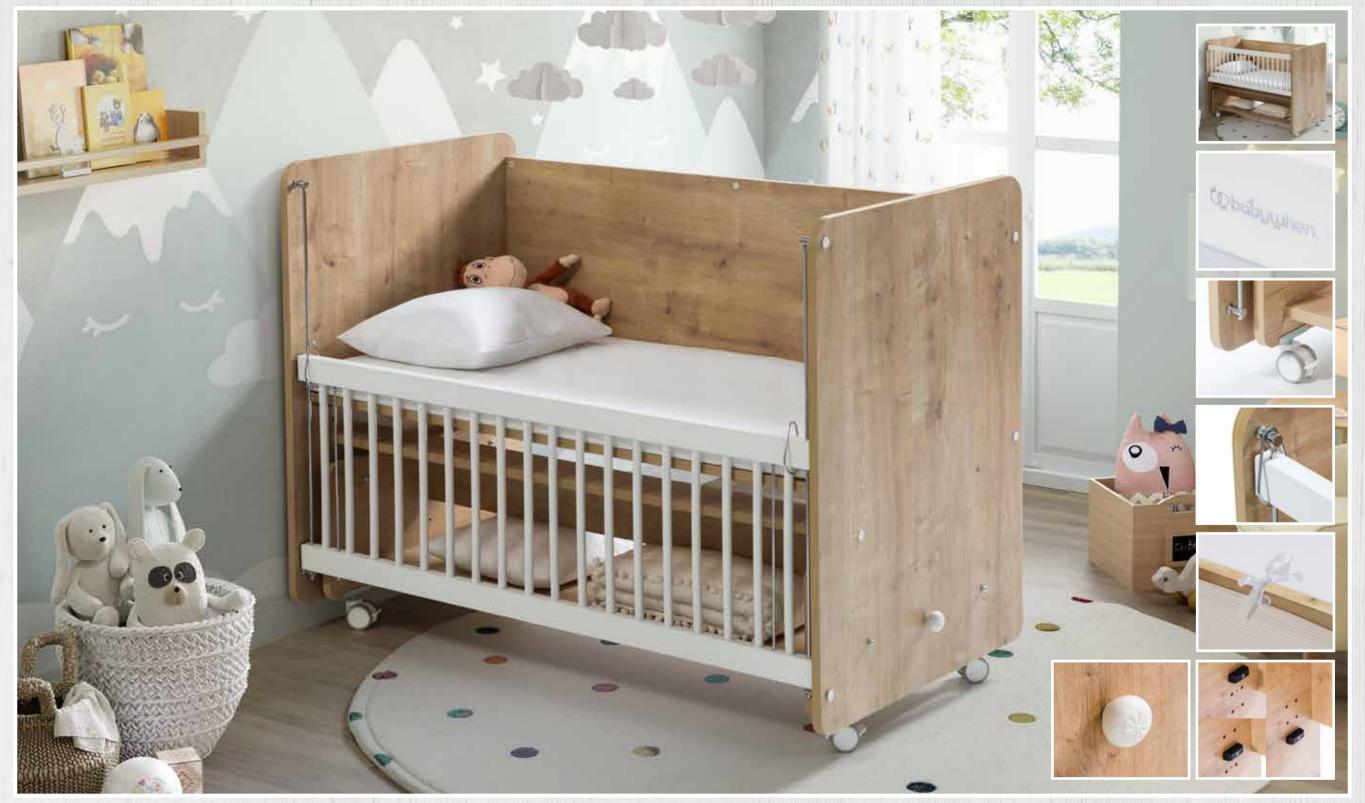

All of our models make your work easier with installation diagrams and videos with audio narration.

Our crib models that promise quality sleep and healthy moments for your baby are waiting for you...

**BW1010 PRACTICAL MINI ROCKING CRIB** 50 X 90 WHITE

epth : 58 idth : 94 eight : 70

**BW1011 PRACTICAL MINI ROCKING CRADLE** 50 X 90 WOOD

/ C

Depth : 58 Width : 94 Height : 70

: 58 : 94 : 70 **bobywhen** 

**BW1020 PRACTICAL ROCKING CRADLE WITH LEVELS** 

60 X 120 WHITE