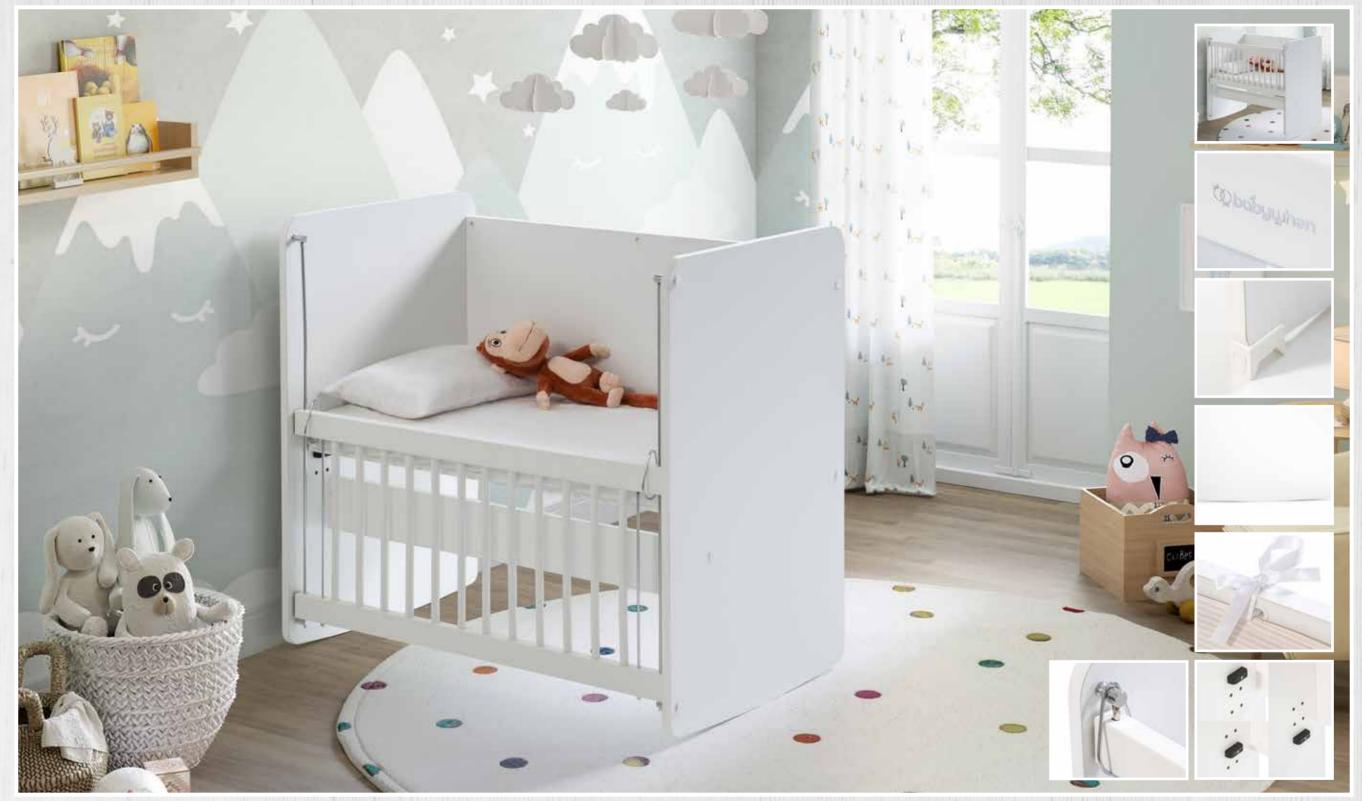

All of our models make your work easier with installation diagrams and videos with audio narration.

Our crib models that promise quality sleep and healthy moments for your baby are waiting for you...

**BW1010 PRACTICAL MINI ROCKING CRIB** 50 X 90 WHITE

epth : 58 idth : 94 eight : 70

**BW1011 PRACTICAL MINI ROCKING CRADLE** 50 X 90 WOOD

/ C

Depth : 58 Width : 94 Height : 70

: 58 : 94 : 70 **bobywhen** 

**BW1020 PRACTICAL ROCKING CRADLE WITH LEVELS** 

60 X 120 WHITE