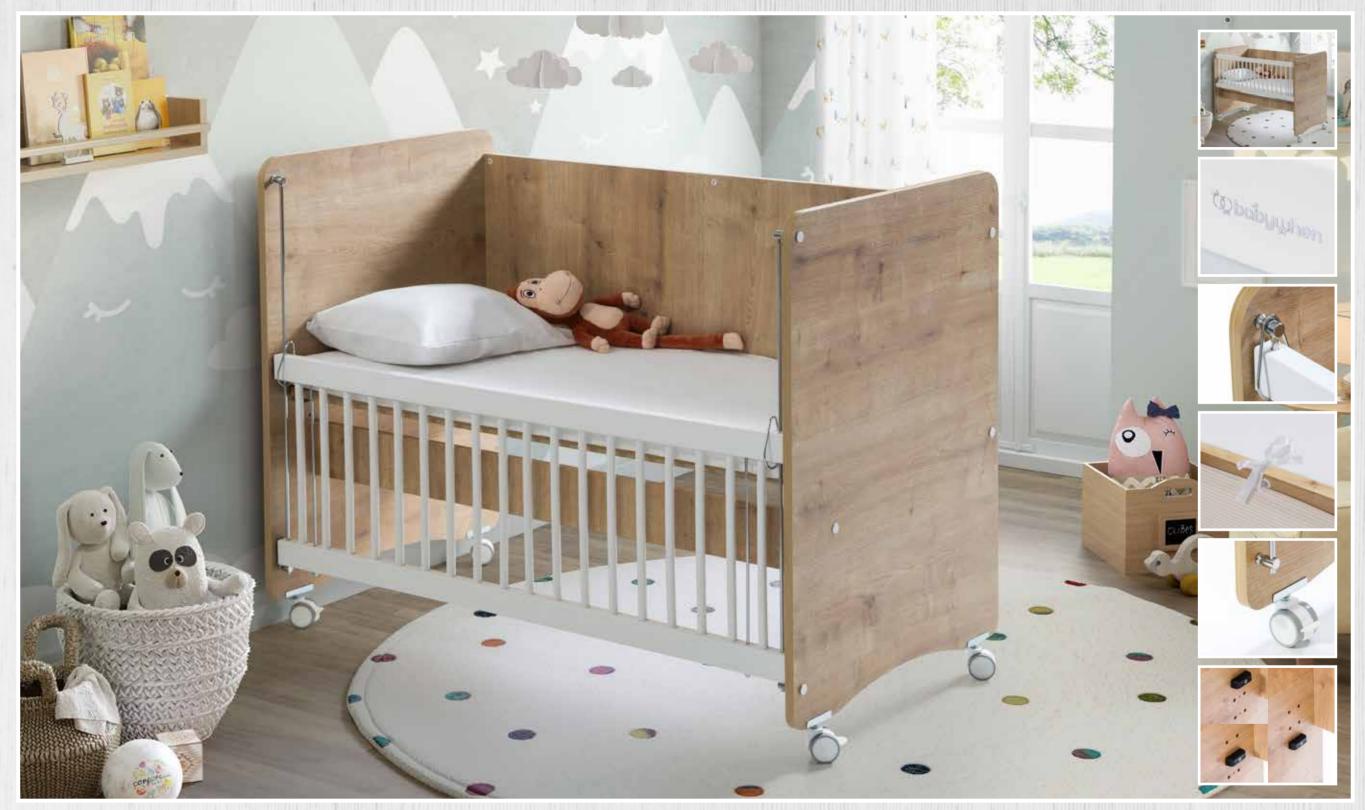

All of our models make your work easier with installation diagrams and videos with audio narration.

Our crib models that promise quality sleep and healthy moments for your baby are waiting for you...

**BW1010 PRACTICAL MINI ROCKING CRIB** 50 X 90 WHITE

epth : 58 idth : 94 eight : 70

**BW1011 PRACTICAL MINI ROCKING CRADLE** 50 X 90 WOOD

/ C

Depth : 58 Width : 94 Height : 70

: 58 : 94 : 70 **bobywhen** 

**BW1020 PRACTICAL ROCKING CRADLE WITH LEVELS** 

60 X 120 WHITE