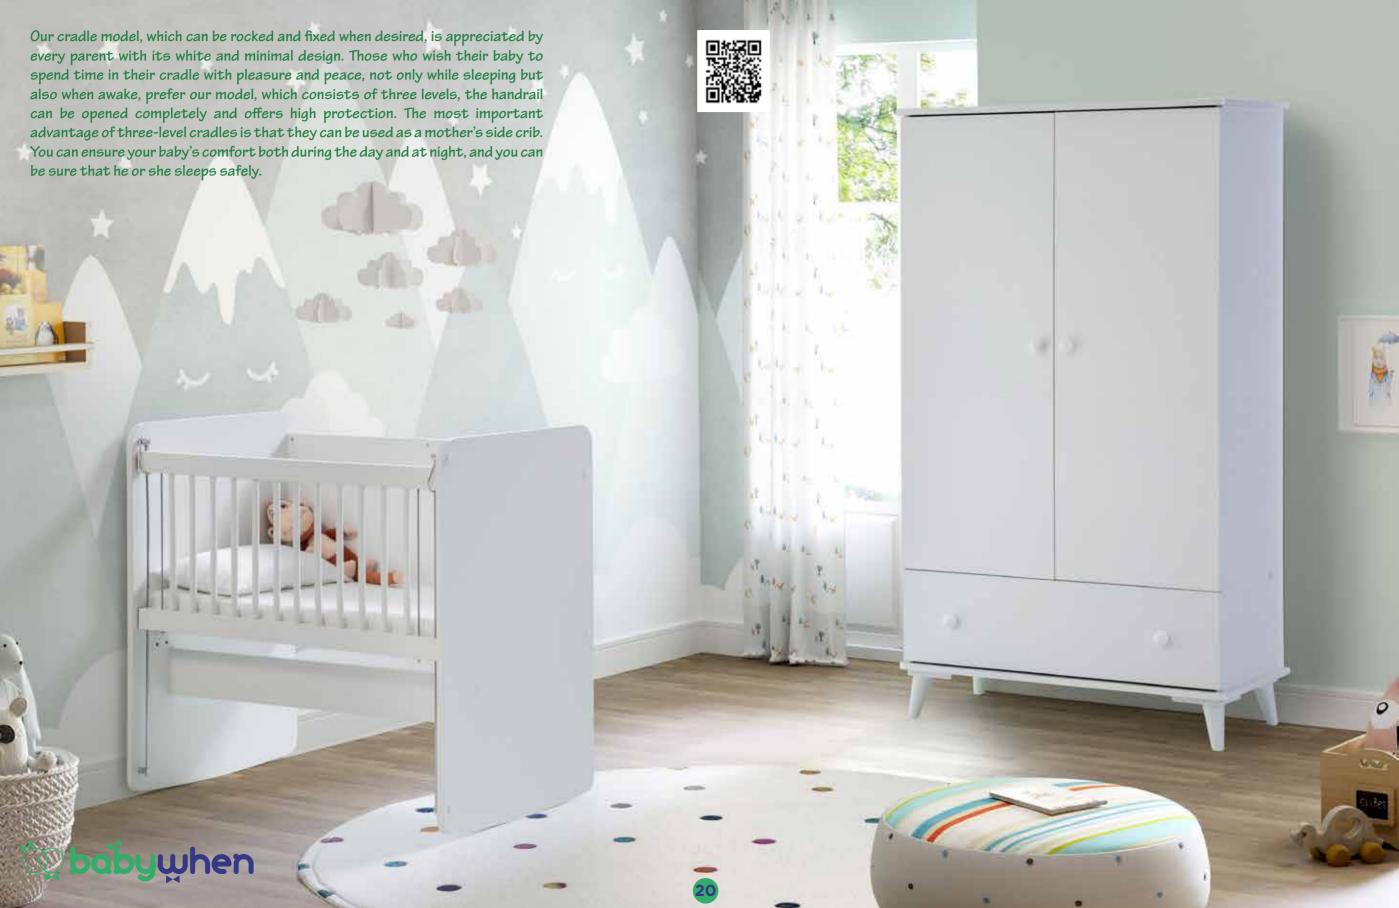

All of our models make your work easier with installation diagrams and videos with audio narration.

Our crib models that promise quality sleep and healthy moments for your baby are waiting for you...

**BW1010 PRACTICAL MINI ROCKING CRIB** 50 X 90 WHITE

epth : 58 idth : 94 eight : 70

**BW1011 PRACTICAL MINI ROCKING CRADLE** 50 X 90 WOOD

/ C

Depth : 58 Width : 94 Height : 70

: 58 : 94 : 70 **bobywhen** 

**BW1020 PRACTICAL ROCKING CRADLE WITH LEVELS** 

60 X 120 WHITE