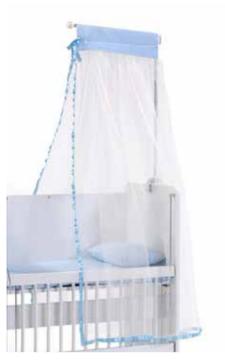

**BABY SLEEP SET QUEEN** BW1111 / 50 X 90 BW1211 / 60 X 120

BW1311 **BABY MOSQUITO NET PINK** 

**BABY SLEEPING SET ELEPHANT** BW1113 / 50 X 90 BW1213 / 60 X 120

**BW1311 BABY MOSQUITO NET GREY** 

BW1311 **BABY MOSQUITO NET BLUE** 

**BABY SLEEPING SET KING** BW1112 / 50 X 90 BW1212 / 60 X 120

BW1311 **BABY MOSQUITO NET BEIGE-BROWN** 

**BABY SLEEPING SET HORSE** BW1114 / 50 X 90 BW1214 / 60 X 120

BW1511 ALEZ Ölçü: 50x90

BW1512 ALEZ Ölçü: 60x120

BW1411 BED Ölçü: 50x90

BW1412 BED Ölçü: 60x120

BW13 01 MOSQUITO NET H: 80cm