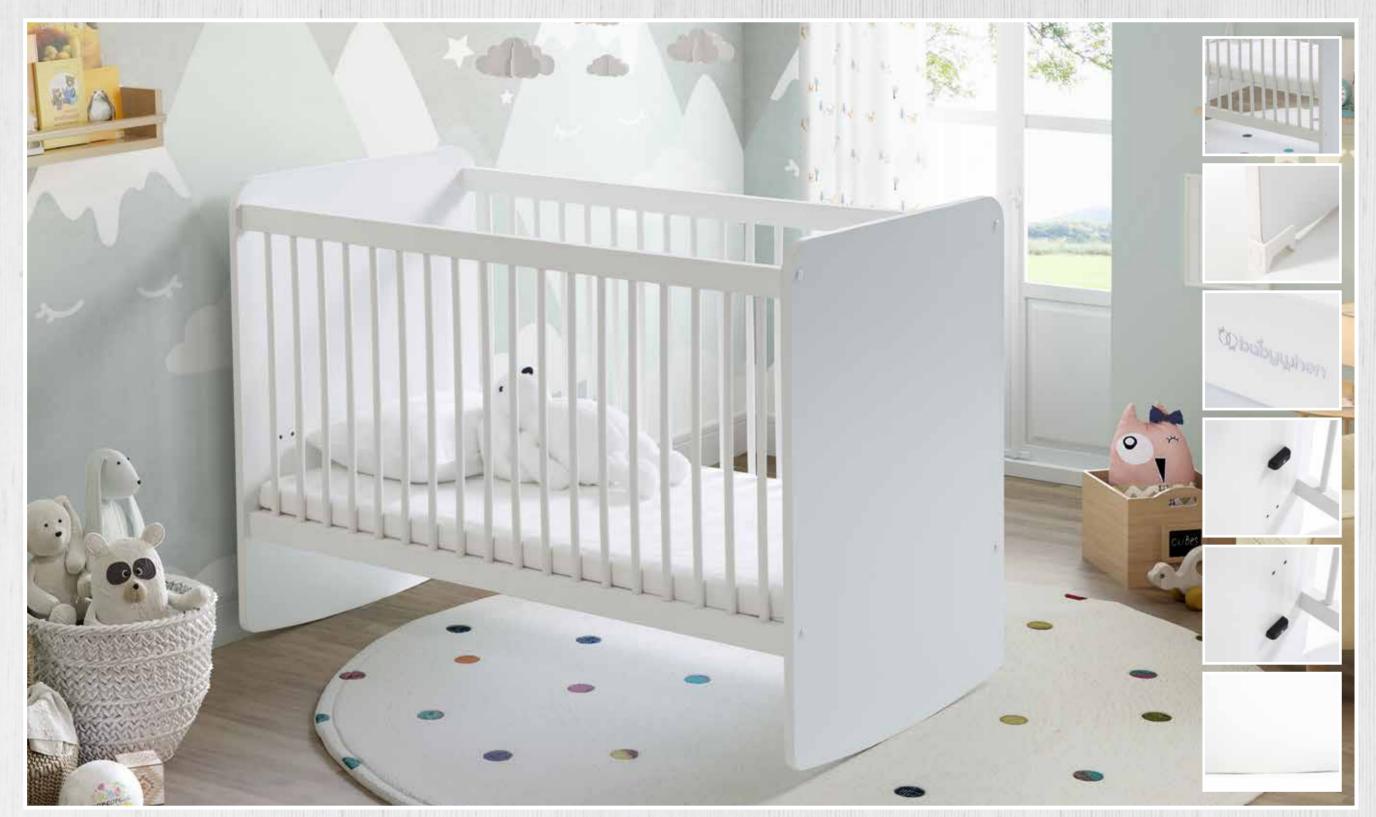

All of our models make your work easier with installation diagrams and videos with audio narration.

Our crib models that promise quality sleep and healthy moments for your baby are waiting for you...

**BW1010 PRACTICAL MINI ROCKING CRIB** 50 X 90 WHITE

epth : 58 idth : 94 eight : 70

**BW1011 PRACTICAL MINI ROCKING CRADLE** 50 X 90 WOOD

/ C

Depth : 58 Width : 94 Height : 70

: 58 : 94 : 70 **bobywhen** 

**BW1020 PRACTICAL ROCKING CRADLE WITH LEVELS** 

60 X 120 WHITE