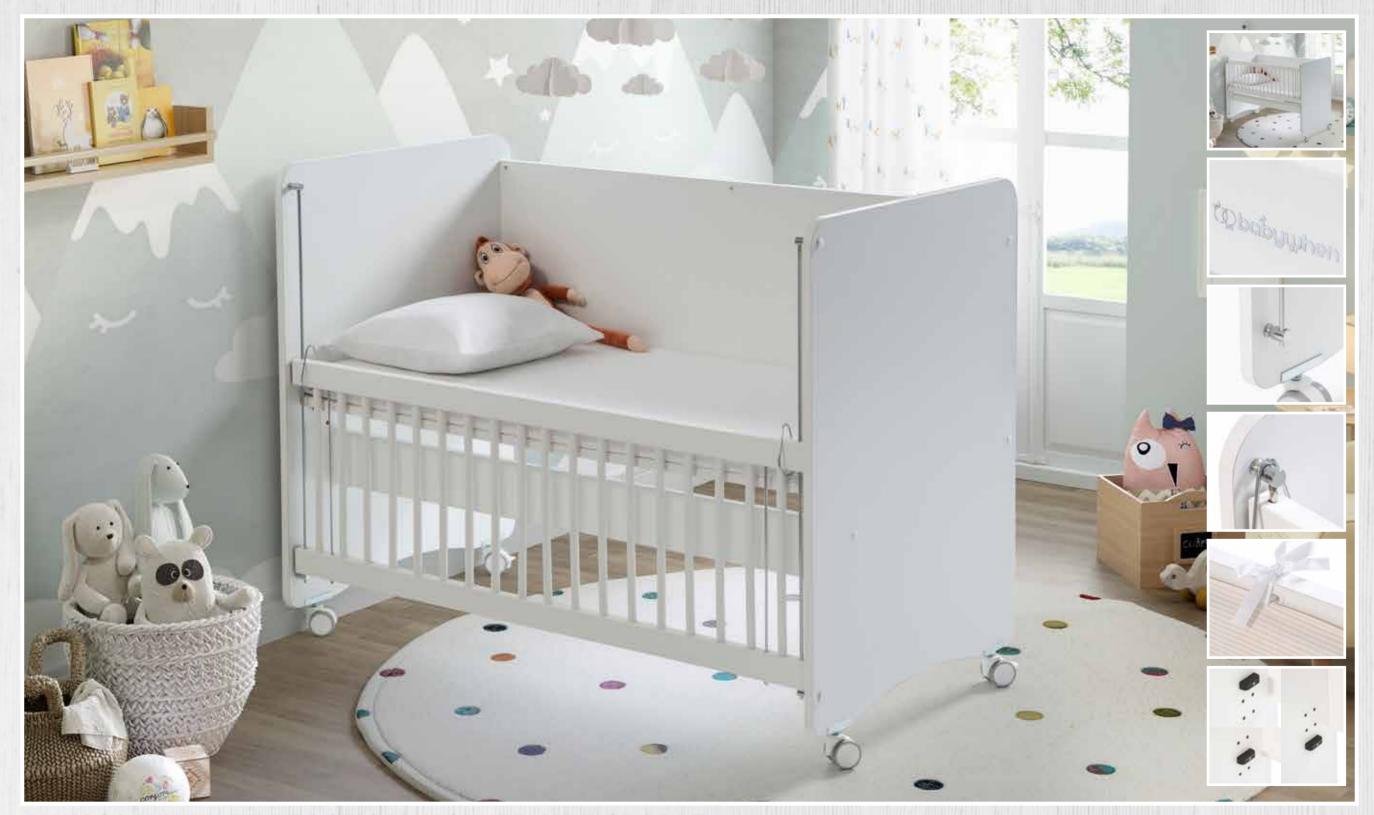

All of our models make your work easier with installation diagrams and videos with audio narration.

Our crib models that promise quality sleep and healthy moments for your baby are waiting for you...

**BW1010 PRACTICAL MINI ROCKING CRIB** 50 X 90 WHITE

epth : 58 idth : 94 eight : 70

**BW1011 PRACTICAL MINI ROCKING CRADLE** 50 X 90 WOOD

/ C

Depth : 58 Width : 94 Height : 70

: 58 : 94 : 70 **bobywhen** 

**BW1020 PRACTICAL ROCKING CRADLE WITH LEVELS** 

60 X 120 WHITE