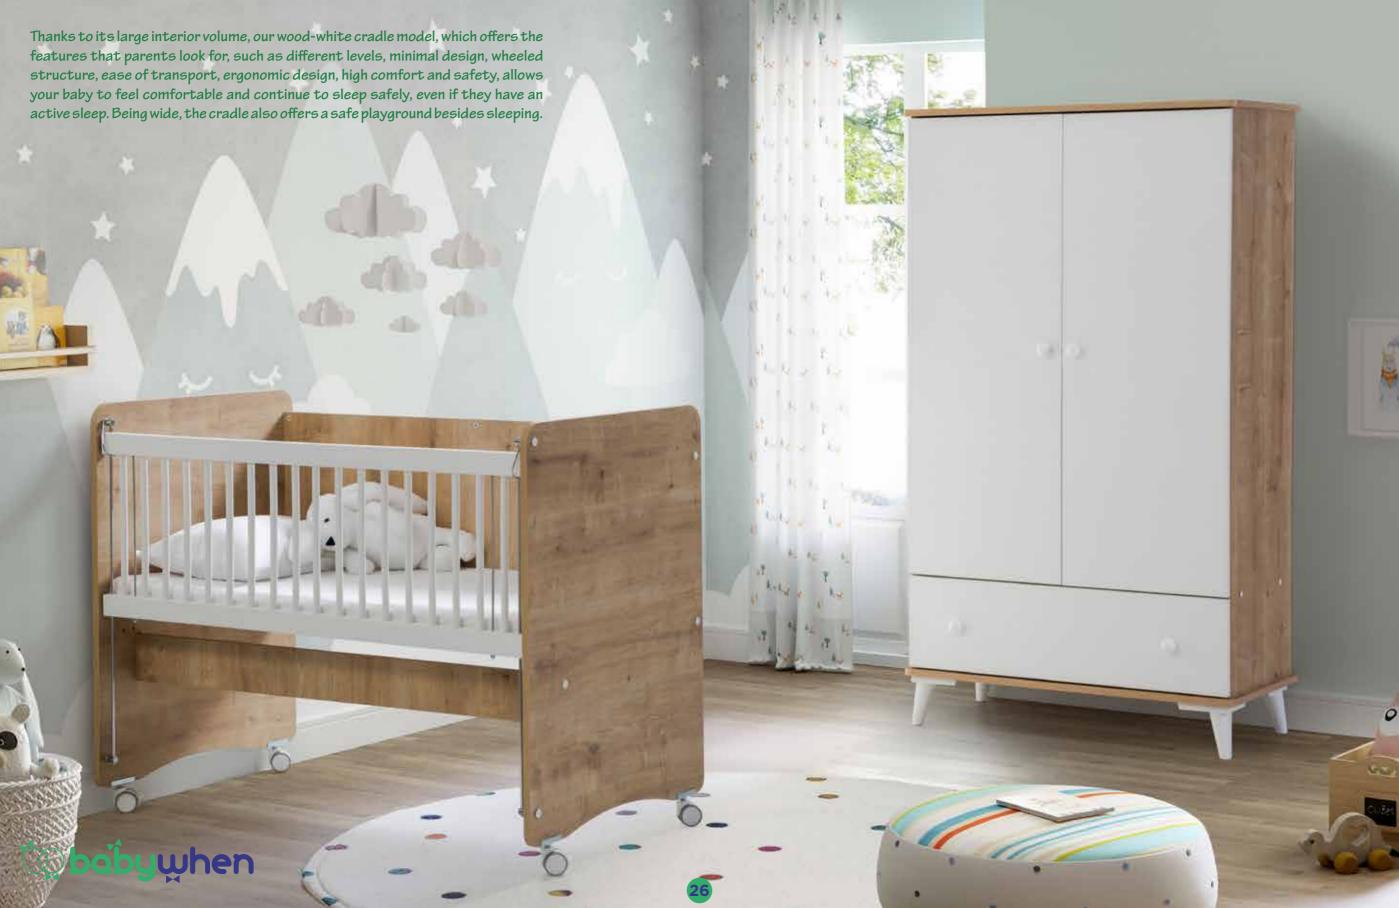

All of our models make your work easier with installation diagrams and videos with audio narration.

Our crib models that promise quality sleep and healthy moments for your baby are waiting for you...

**BW1010 PRACTICAL MINI ROCKING CRIB** 50 X 90 WHITE

**BW1021 PRACTICAL ROCKING CRADLE WITH LEVELS** 60 X 120 WOOD

DepthWidthHeight

**BW1030 WHEELED ROCKING PRACTICAL BASKET CRADLE** 50 X 90 WHITE

 ✓ Depth
 : 58

 — Width
 : 94

 Height
 : 83

babywhen

**BW1031 WHEELED ROCKING PRACTICAL BASKET CRADLE** 50 X 90 Wood