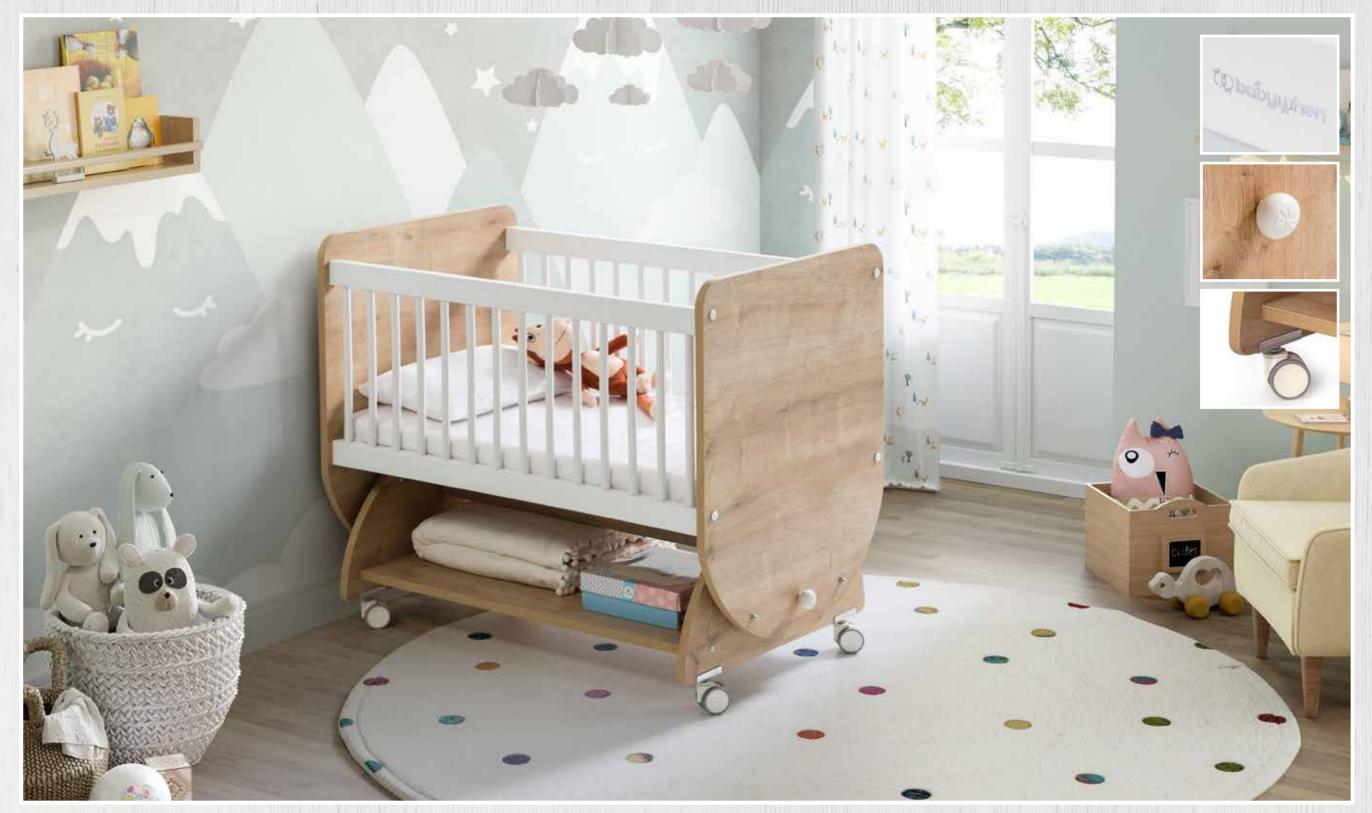

All of our models make your work easier with installation diagrams and videos with audio narration.

Our crib models that promise quality sleep and healthy moments for your baby are waiting for you...

**BW1010 PRACTICAL MINI ROCKING CRIB** 50 X 90 WHITE

epth : 58 idth : 94 eight : 70

**BW1011 PRACTICAL MINI ROCKING CRADLE** 50 X 90 WOOD

/ C

Depth : 58 Width : 94 Height : 70

: 58 : 94 : 70 **bobywhen** 

**BW1020 PRACTICAL ROCKING CRADLE WITH LEVELS** 

60 X 120 WHITE