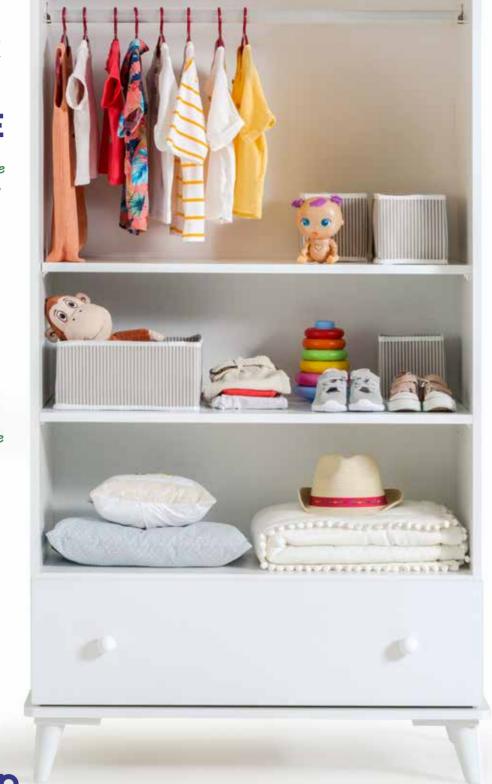

## BW2010 PRACTICAL TWO-DOOR WHITE WARDROBE

Wardrobe, which is indispensable for baby and children's rooms, is with you with its most special design. Having an ergonomic and stylish design, the cabinet offers a use with two doors and drawers. The corners of the wardrobe are designed in a rounded form for your child's safety. Two different shelves in the wardrobe can be adjusted to the desired level. With our closet designed with white and wooden options and its large interior volume, it provides more than one children's wardrobe service.

## BW2011 PRACTICAL TWO DOOR WOOD WARDROBE

Wardrobe, which is indispensable for baby and children's rooms, is with you with its most special design. Having an ergonomic and stylish design, the cabinet offers a use with two doors and drawers. The corners of the cabinet are designed in a rounded form for your child's safety. Two different shelves in the wardrobe can be adjusted to the desired level. With our closet designed with white and wooden options and its large interior volume, it provides more than one children's wardrobe service.