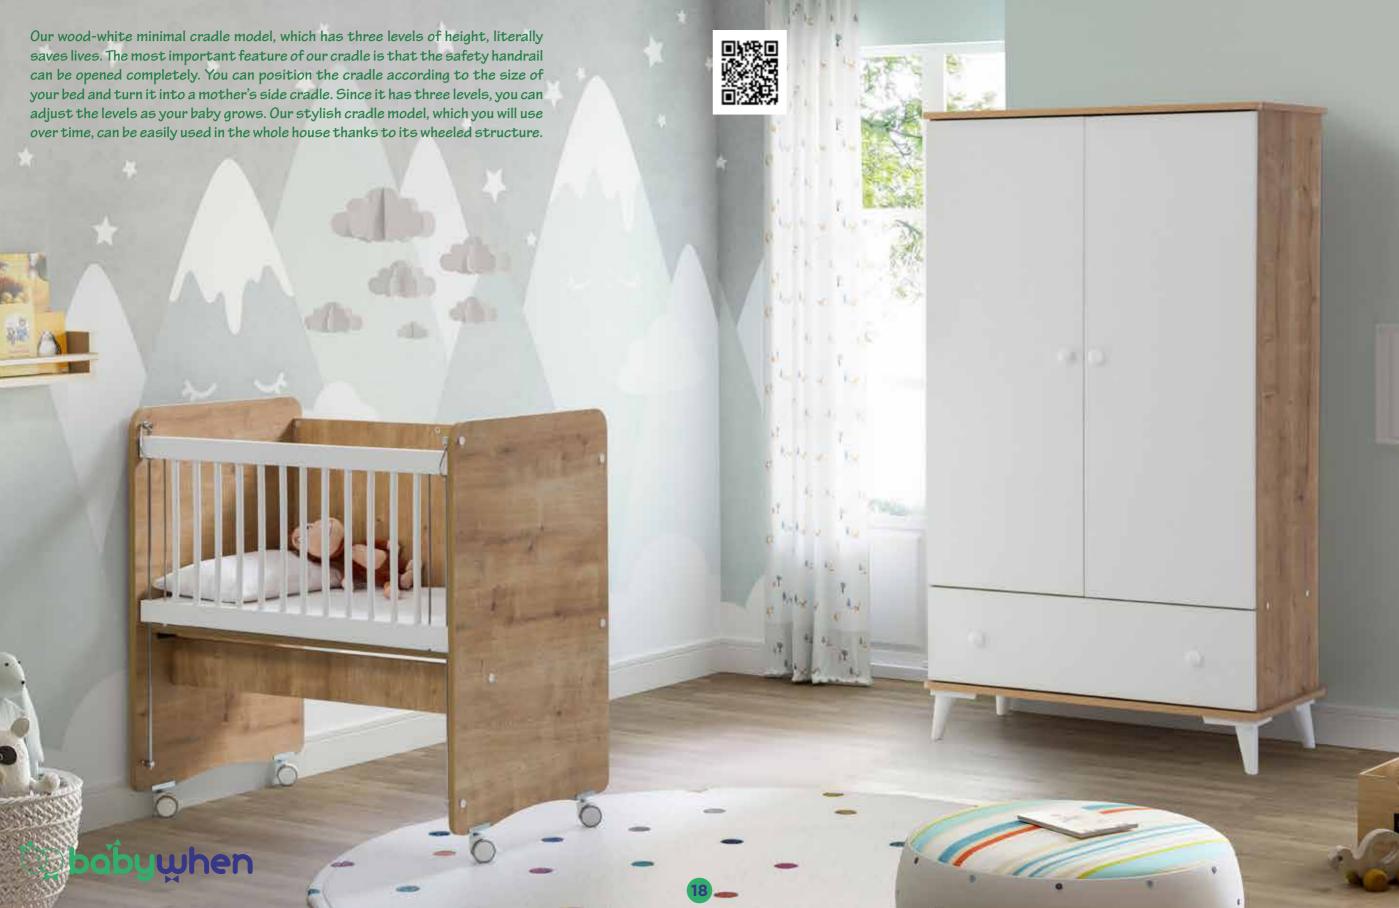

**BW1071 PRACTICAL ROCKED MOTHER SIDE CRADLE** 60 X 120 WOOD

/ Depth — Width Height

**BW1080 PRACTICAL WHEELED ROCKED MOTHER SIDE CRADLE** 50 X 90 WHITE

/ Depth — Width | Height

† babywhen : 58 : 94 : 97

**BW1081 PRACTICAL WHEELED ROCKED MOTHER SIDE CRADLE** 50 X 90 WOOD