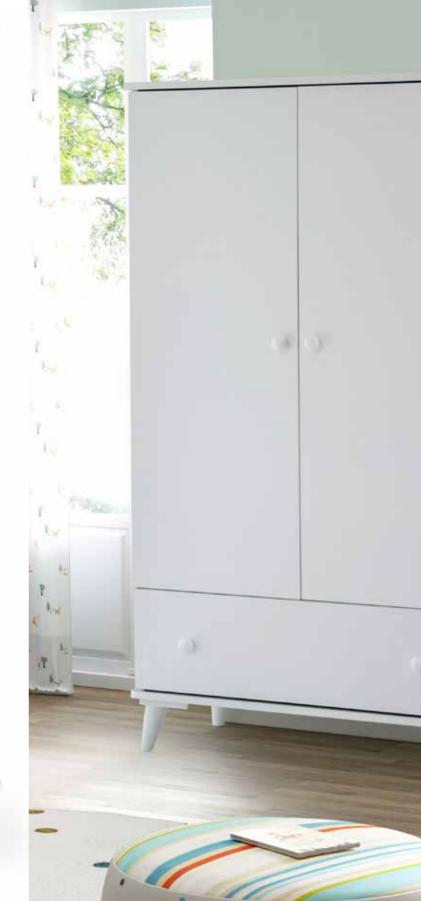

## BW2010 PRACTICAL TWO-DOOR WHITE WARDROBE

Wardrobe, which is indispensable for baby and children's rooms, is with you with its most special design. Having an ergonomic and stylish design, the cabinet offers a use with two doors and drawers. The corners of the wardrobe are designed in a rounded form for your child's safety. Two different shelves in the wardrobe can be adjusted to the desired level. With our closet designed with white and wooden options and its large interior volume, it provides more than one children's wardrobe service.

## BW2011 PRACTICAL TWO DOOR WOOD WARDROBE

Wardrobe, which is indispensable for baby and children's rooms, is with you with its most special design. Having an ergonomic and stylish design, the cabinet offers a use with two doors and drawers. The corners of the cabinet are designed in a rounded form for your child's safety. Two different shelves in the wardrobe can be adjusted to the desired level. With our closet designed with white and wooden options and its large interior volume, it provides more than one children's wardrobe service.