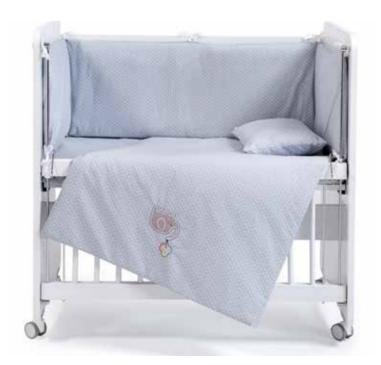

**BABY SLEEP SET QUEEN** BW1111 / 50 X 90 BW1211 / 60 X 120

BW1311 **BABY MOSQUITO NET PINK** 

**BABY SLEEPING SET ELEPHANT** BW1113 / 50 X 90 BW1213 / 60 X 120

**BW1311 BABY MOSQUITO NET GREY** 

BW1311 **BABY MOSQUITO NET BLUE** 

**BABY SLEEPING SET KING** BW1112 / 50 X 90 BW1212 / 60 X 120

BW1311 **BABY MOSQUITO NET BEIGE-BROWN** 

**BABY SLEEPING SET HORSE** BW1114 / 50 X 90 BW1214 / 60 X 120

BW1511 ALEZ Ölçü: 50x90

BW1512 ALEZ Ölçü: 60x120