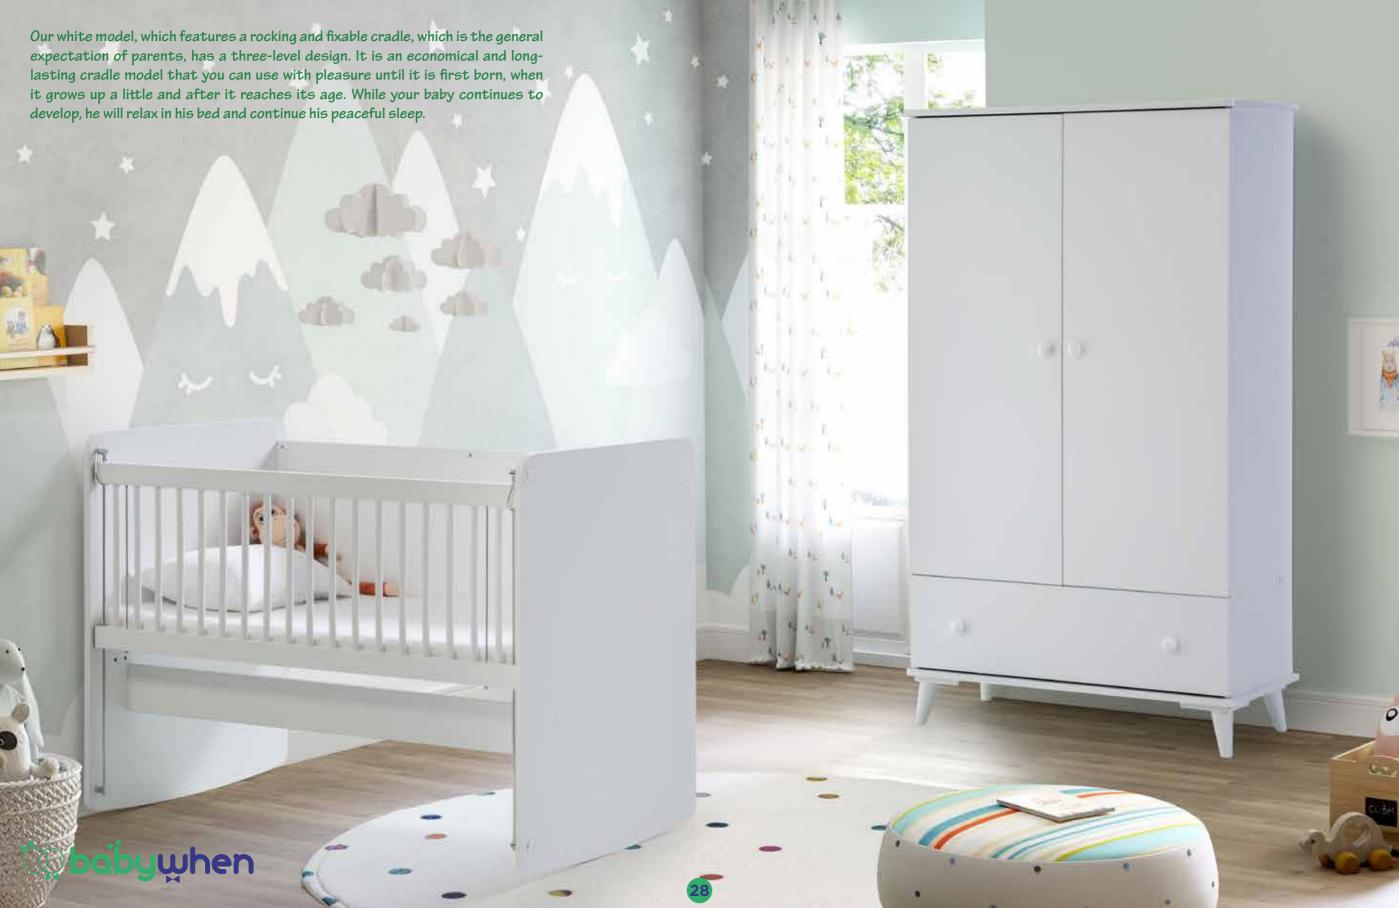

All of our models make your work easier with installation diagrams and videos with audio narration.

Our crib models that promise quality sleep and healthy moments for your baby are waiting for you...

**BW1010 PRACTICAL MINI ROCKING CRIB** 50 X 90 WHITE

epth : 58 idth : 94 eight : 70

**BW1011 PRACTICAL MINI ROCKING CRADLE** 50 X 90 WOOD

/ C

Depth : 58 Width : 94 Height : 70

: 58 : 94 : 70 **bobywhen** 

**BW1020 PRACTICAL ROCKING CRADLE WITH LEVELS** 

60 X 120 WHITE