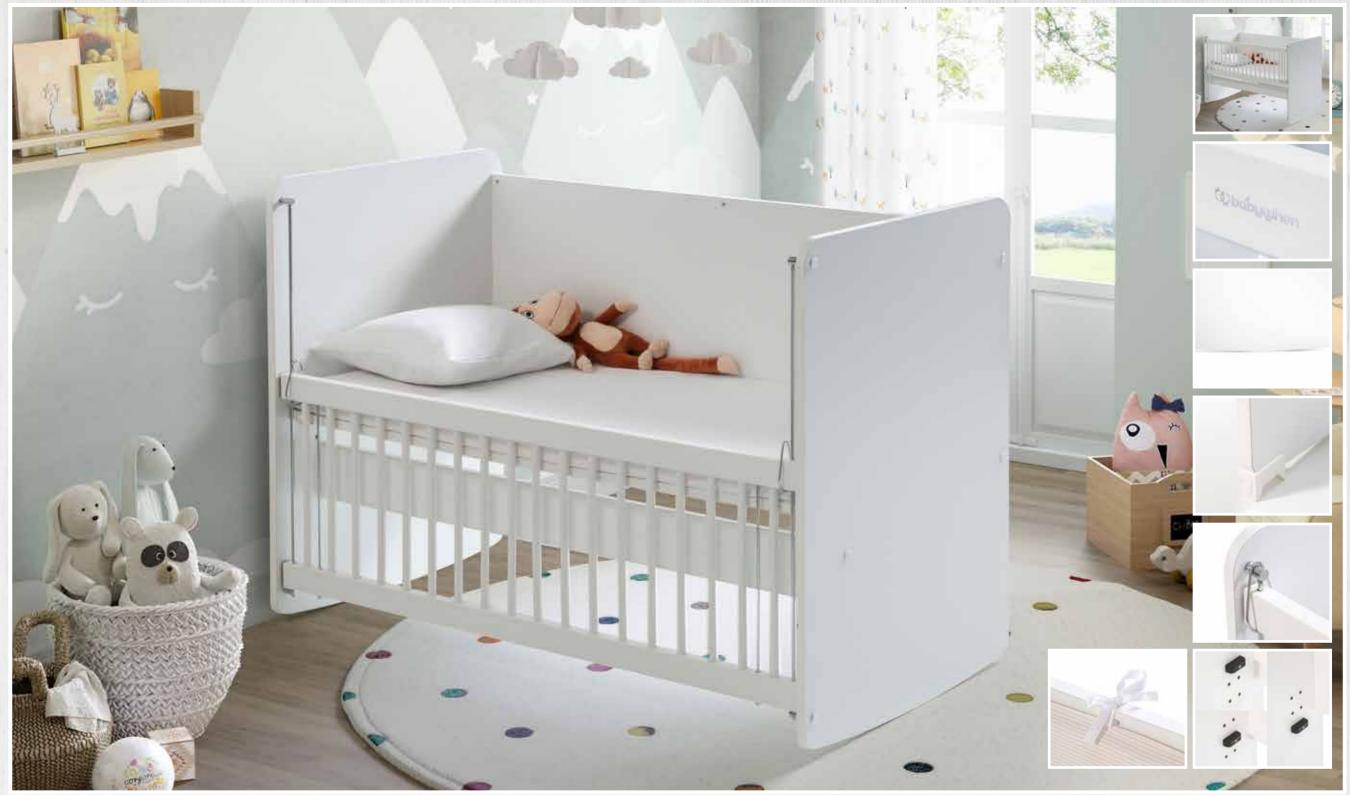

All of our models make your work easier with installation diagrams and videos with audio narration.

Our crib models that promise quality sleep and healthy moments for your baby are waiting for you...

**BW1010 PRACTICAL MINI ROCKING CRIB** 50 X 90 WHITE

epth : 58 idth : 94 eight : 70

**BW1011 PRACTICAL MINI ROCKING CRADLE** 50 X 90 WOOD

/ C

Depth : 58 Width : 94 Height : 70

: 58 : 94 : 70 **bobywhen** 

**BW1020 PRACTICAL ROCKING CRADLE WITH LEVELS** 

60 X 120 WHITE