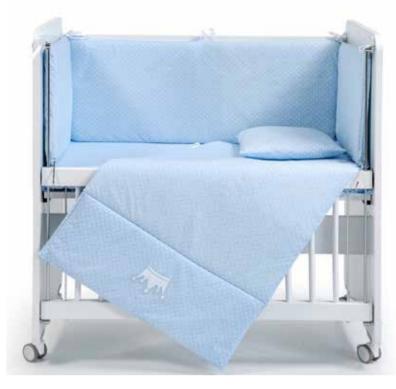

**BABY SLEEP SET QUEEN** BW1111 / 50 X 90 BW1211 / 60 X 120

BW1311 **BABY MOSQUITO NET PINK** 

**BABY SLEEPING SET ELEPHANT** BW1113 / 50 X 90 BW1213 / 60 X 120

**BW1311 BABY MOSQUITO NET GREY** 

BW1311 **BABY MOSQUITO NET BLUE** 

**BABY SLEEPING SET KING** BW1112 / 50 X 90 BW1212 / 60 X 120

BW1311 **BABY MOSQUITO NET BEIGE-BROWN** 

**BABY SLEEPING SET HORSE** BW1114 / 50 X 90 BW1214 / 60 X 120

BW1511 ALEZ Ölçü: 50x90

BW1512 ALEZ Ölçü: 60x120