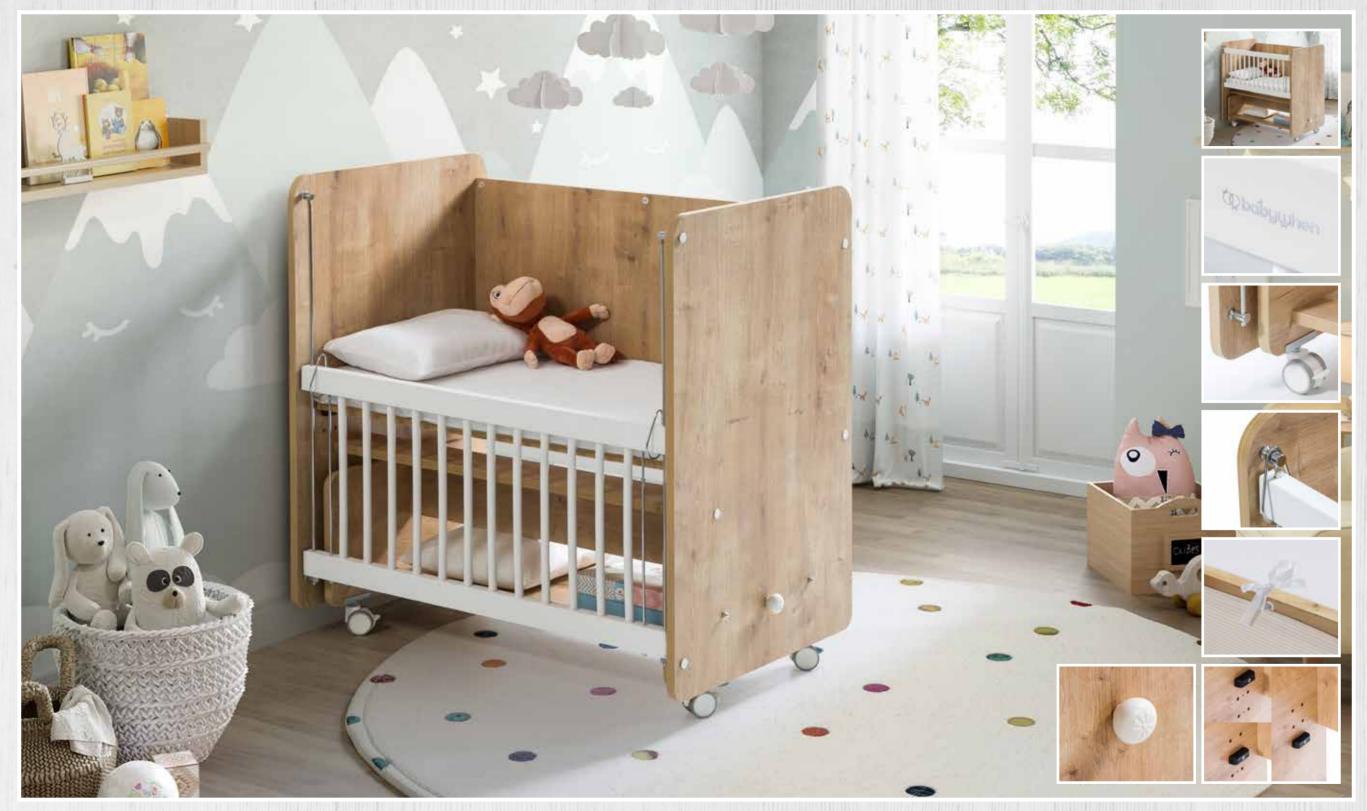

All of our models make your work easier with installation diagrams and videos with audio narration.

Our crib models that promise quality sleep and healthy moments for your baby are waiting for you...

**BW1010 PRACTICAL MINI ROCKING CRIB** 50 X 90 WHITE