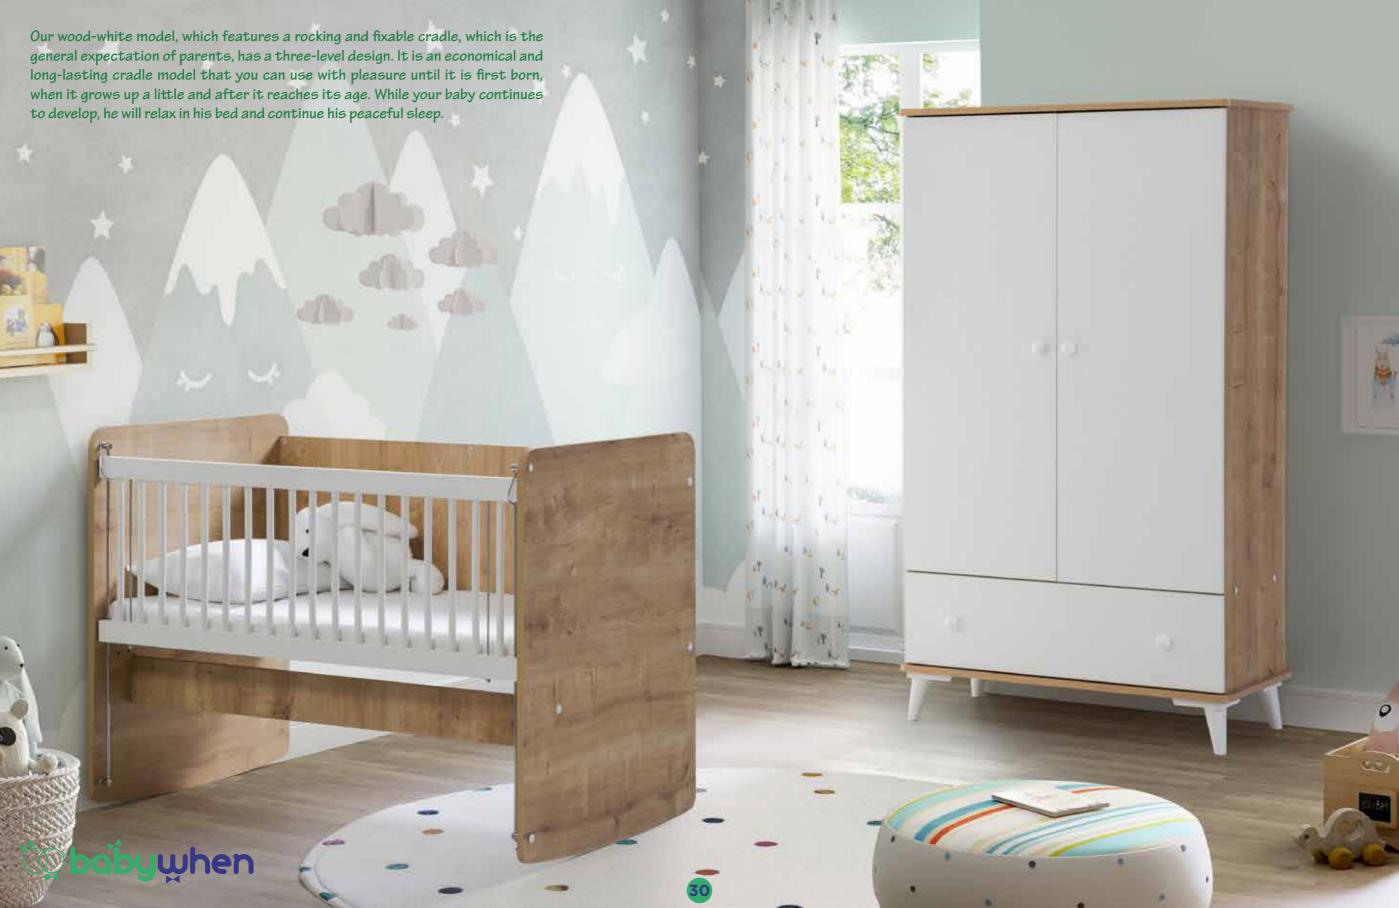

All of our models make your work easier with installation diagrams and videos with audio narration.

Our crib models that promise quality sleep and healthy moments for your baby are waiting for you...

**BW1010 PRACTICAL MINI ROCKING CRIB** 50 X 90 WHITE

epth : 58 idth : 94 eight : 70

**BW1011 PRACTICAL MINI ROCKING CRADLE** 50 X 90 WOOD

/ C

Depth : 58 Width : 94 Height : 70

: 58 : 94 : 70 **bobywhen** 

**BW1020 PRACTICAL ROCKING CRADLE WITH LEVELS** 

60 X 120 WHITE