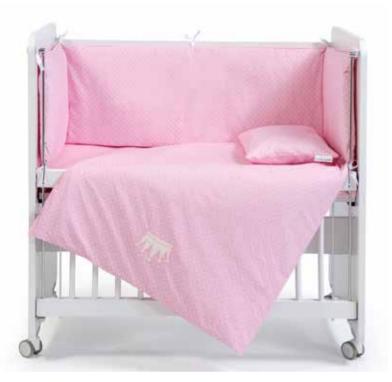

**BABY SLEEP SET QUEEN** BW1111 / 50 X 90 BW1211 / 60 X 120

BW1311 **BABY MOSQUITO NET PINK** 

**BABY SLEEPING SET ELEPHANT** BW1113 / 50 X 90 BW1213 / 60 X 120

**BW1311 BABY MOSQUITO NET GREY** 

BW1311 **BABY MOSQUITO NET BLUE** 

**BABY SLEEPING SET KING** BW1112 / 50 X 90 BW1212 / 60 X 120

BW1311 **BABY MOSQUITO NET BEIGE-BROWN** 

**BABY SLEEPING SET HORSE** BW1114 / 50 X 90 BW1214 / 60 X 120

BW1511 ALEZ Ölçü: 50x90

BW1512 ALEZ Ölçü: 60x120