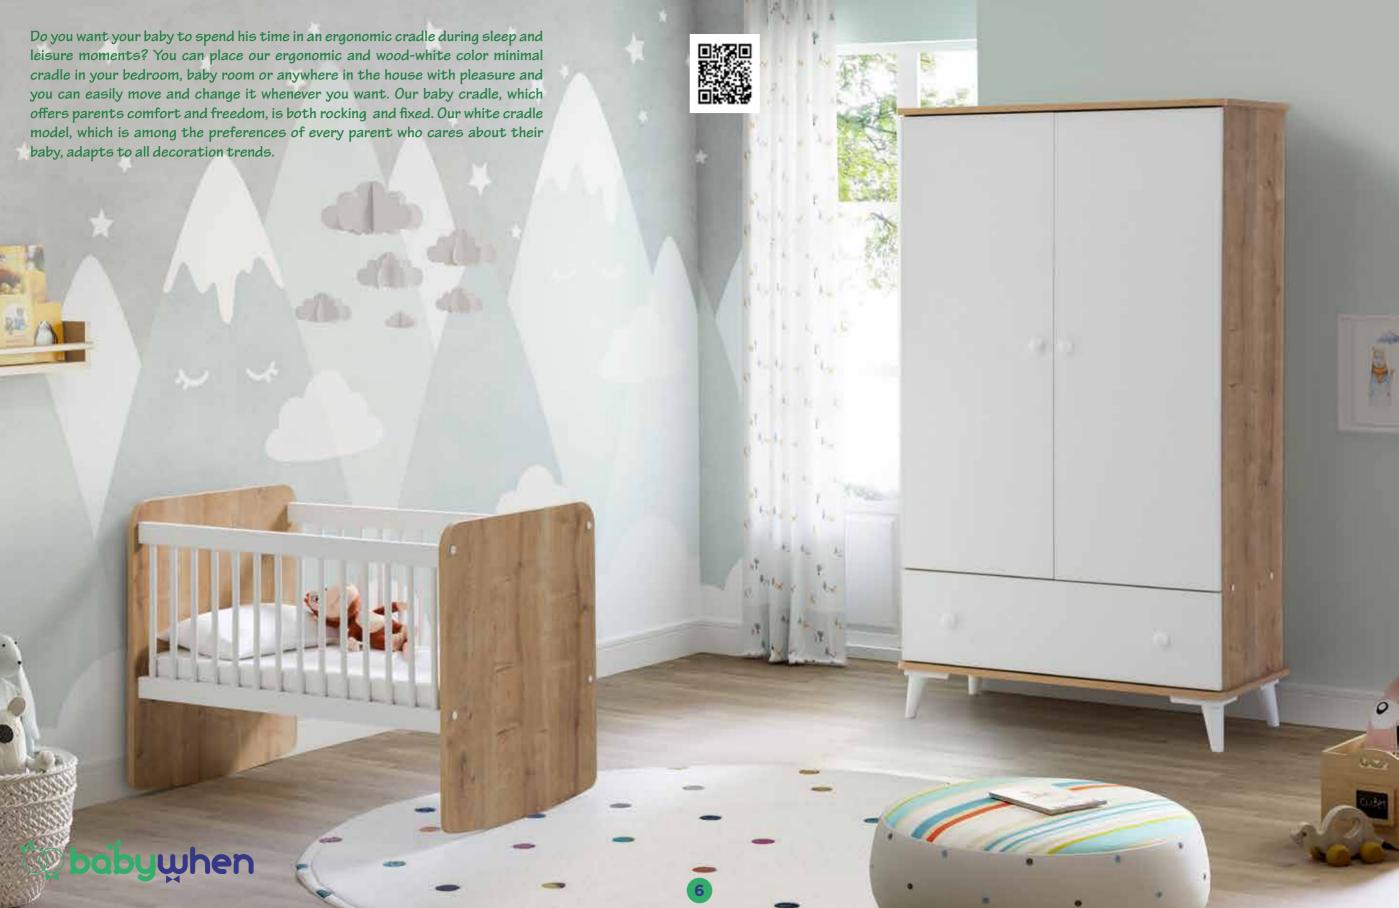

epth : 58 idth : 94 eight : 70

**BW1011 PRACTICAL MINI ROCKING CRADLE** 50 X 90 WOOD

/ C

Depth : 58 Width : 94 Height : 70

: 58 : 94 : 70 **bobywhen** 

**BW1020 PRACTICAL ROCKING CRADLE WITH LEVELS** 

60 X 120 WHITE

**BW1021 PRACTICAL ROCKING CRADLE WITH LEVELS** 60 X 120 WOOD

DepthWidthHeight

**BW1030 WHEELED ROCKING PRACTICAL BASKET CRADLE** 50 X 90 WHITE

 ✓ Depth
 : 58

 — Width
 : 94

 Height
 : 83

babywhen

**BW1031 WHEELED ROCKING PRACTICAL BASKET CRADLE** 50 X 90 Wood