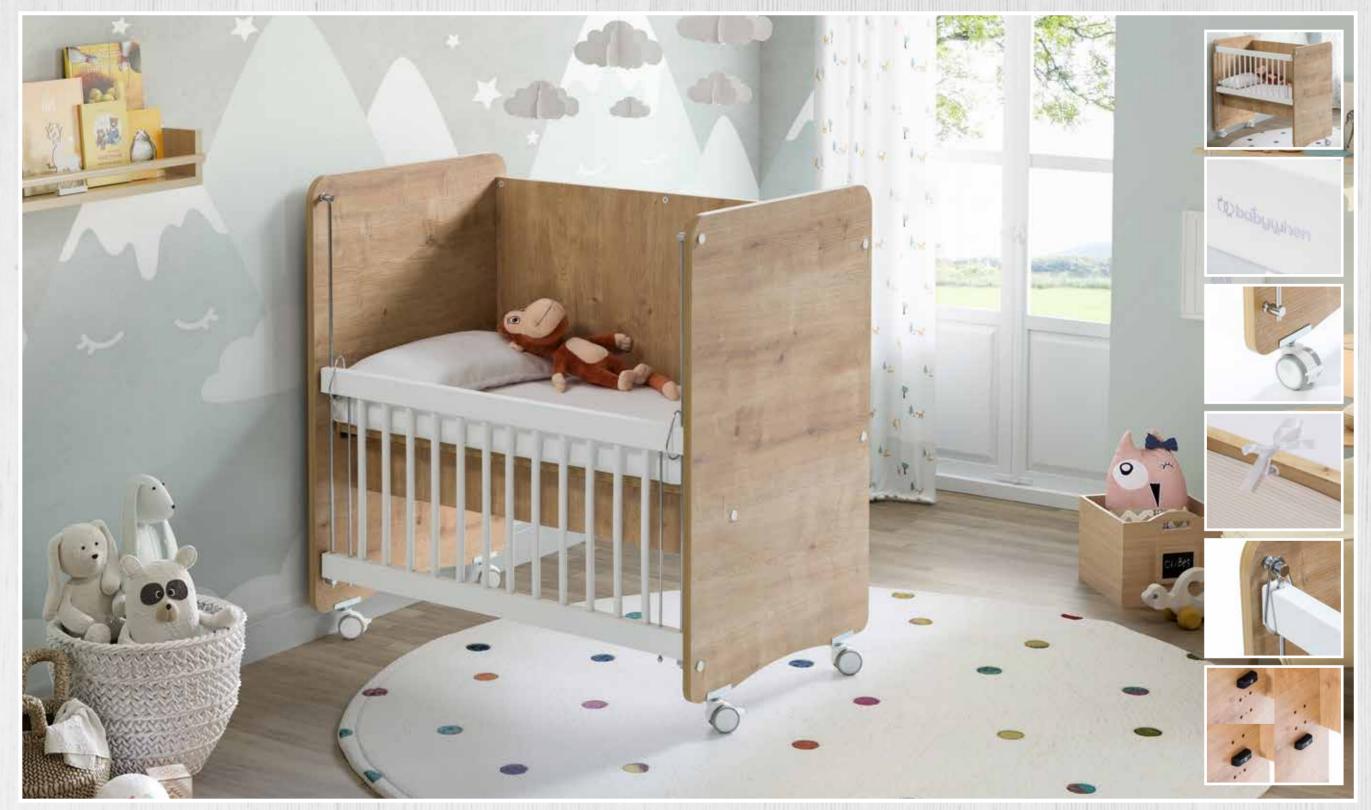

All of our models make your work easier with installation diagrams and videos with audio narration.

Our crib models that promise quality sleep and healthy moments for your baby are waiting for you...

**BW1010 PRACTICAL MINI ROCKING CRIB** 50 X 90 WHITE

epth : 58 idth : 94 eight : 70

**BW1011 PRACTICAL MINI ROCKING CRADLE** 50 X 90 WOOD

/ C

Depth : 58 Width : 94 Height : 70

: 58 : 94 : 70 **bobywhen** 

**BW1020 PRACTICAL ROCKING CRADLE WITH LEVELS** 

60 X 120 WHITE