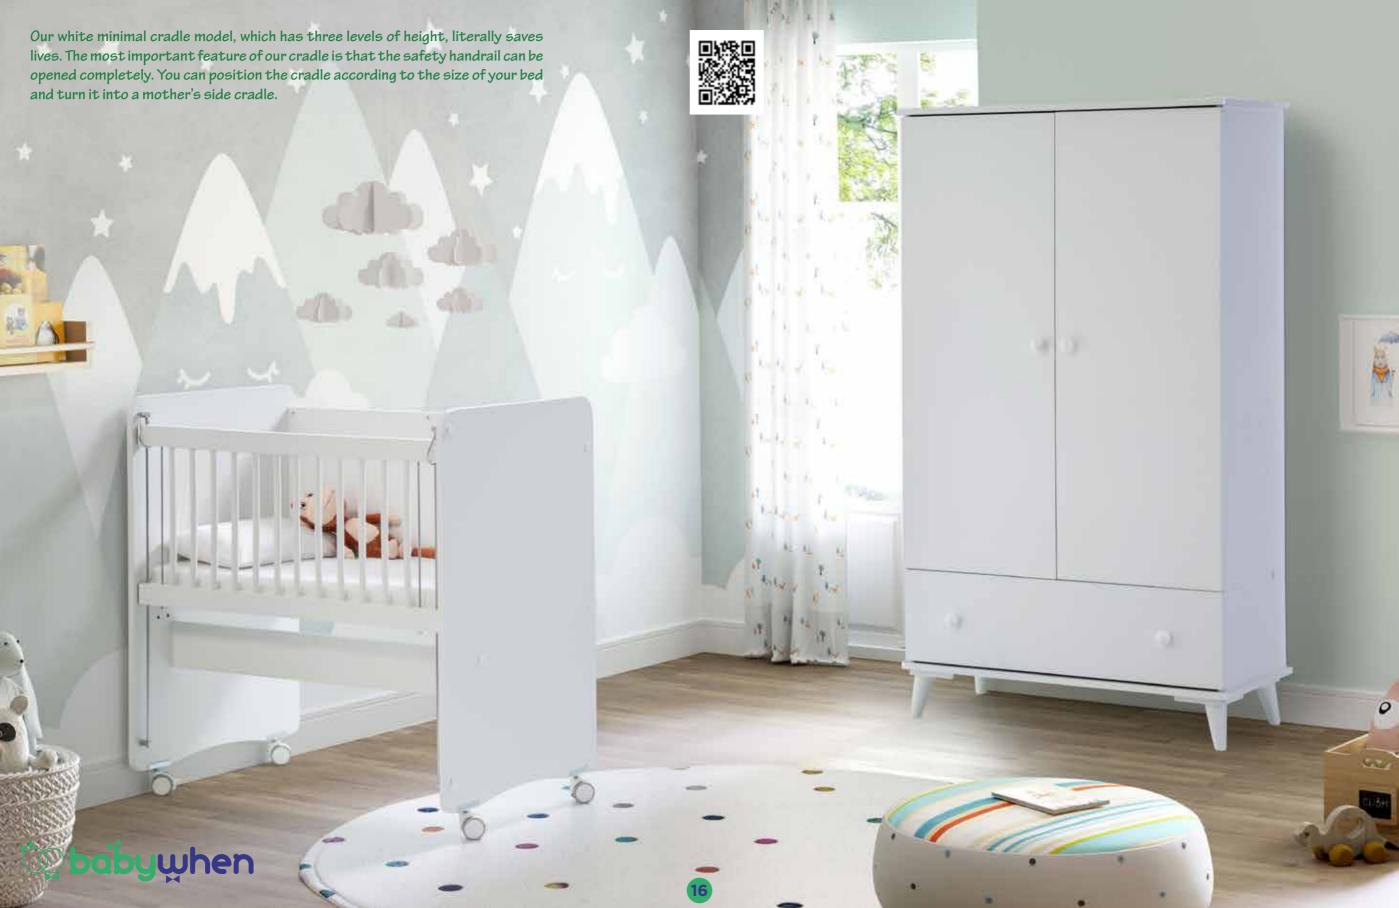

**BW1050 ROCKING PRACTICAL MOTHER SIDE CRADLE** 50 X 90 WHITE

/ Depth — Width | Height

**BW1051 ROCKING PRACTICAL MOTHER SIDE CRADLE** 50 X 90 WOOD

/ Depth — Width | Height

**BW1060 WHEELED PRACTICAL MOTHER SIDE CRADLE** 60 X 120 WHITE

25

/ Depth — Width | Height : 68 : 124 : 97 **Dobywhen** 

**BW1061 WHEELED PRACTICAL MOTHER SIDE CRADLE** 60 X 120 WOOD

**BW1070 PRACTICAL ROCKED MOTHER SIDE CRADLE** 60 X 120 WHITE

/ Depth — Width Height